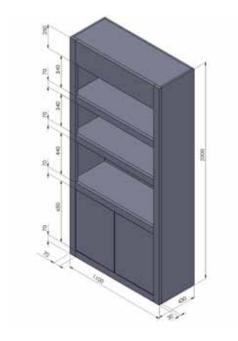

# Baobab Collection - Cupboard

#### Description

Baobab Collection furniture piece with logo
White background and retrolighted to enhance the products at their best
Closet for storage
Comes in one piece - No assembly
Perfect to display around 7 to 8 collections

#### Dimensions

Length: 1M10 / Height: 2M30 / Width: 43Cm

#### Price

1200€ + 150€ (for shipping)

#### Deals

- 1 Furniture: 30% product value offered (wholesale price) 1200€ invoiced IE: 360€ offered (864€ retail price)
- 2 Furniture: 40% product value offered (wholesale price) 2400€ invoiced IE: 960€ offered (2304€ retail price)