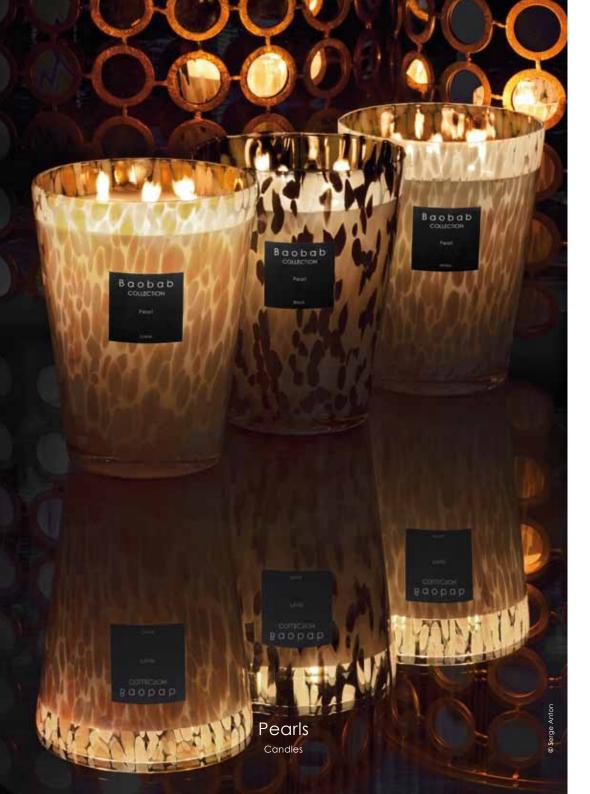

# Pearls Candles

**Black Pearls** Black rose - Ginger

Sapphire Pearls Seaweed - Myrthe

White Pearls White Musk - Jasmin

Citrine Pearls
Tuberose - Gardenia

**Coral Pearls** Wisteria - Orange blossom

Emerald Pearls Amber - Fig

### **Pearls**

Black Pearls Black rose - Ginger

White Pearls

**Coral Pearls** White Musk - Jasmin Wisteria - Orange blossom Seaweed - Myrthe

Sapphire Pearls

Citrine Pearls Tuberose - Gardenia

**Emerald Pearls** Amber - Fig