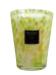

Baobab Collection includes a wide choice of decorative candles presented in transparent glass vases or in stainless steel holders. Among the five different sizes in the collection, the majestic "Maxi Max" adds a complete new dimension to traditional interior candles. This unique model will light up and perfume your evenings for almost one thousand hours without leaving any traces of wax on the glass. An exceptional quality that is not possible without the meticulous work of true craftsmen.

The Belgian brand is committed to certain values including high-quality craftsmanship and respect for the environment. All the candles are poured by hand into hand-blown glass vases, making each item unique. A beautiful black ribbon is applied to this surface adding a minimalist and pure touch of elegance. The labels also fall under our company's philosophy, each one is applied by hand.

# All Seasons

Wild grass Tarragon Herb - Bergamot

Frangipani Tree

Madagascar vanilla Miombo woodlands Anise - Cedar

Masaai spirit Ambergris - Piment Bay

Serengeti plains Bergamote - Rose

White rhino Santal - Vetyver