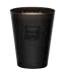

Baobab Collection includes a wide choice of decorative candles presented in transparent glass vases or in stainless steel holders. Among the five different sizes in the collection, the majestic "Maxi Max" adds a complete new dimension to traditional interior candles. This unique model will light up and perfume your evenings for almost one thousand hours without leaving any traces of wax on the glass. An exceptional quality that is not possible without the meticulous work of true craftsmen.

The Belgian brand is committed to certain values including high-quality craftsmanship and respect for the environment. All the candles are poured by hand into hand-blown glass vases, making each item unique. A beautiful black ribbon is applied to this surface adding a minimalist and pure touch of elegance. The labels also fall under our company's philosophy, each one is applied by hand.