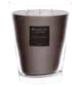

Baobab Collection includes a wide choice of decorative candles presented in transparent glass vases or in stainless steel holders. Among the five different sizes in the collection, the majestic "Maxi Max" adds a complete new dimension to traditional interior candles. This unique model will light up and perfume your evenings for almost one thousand hours without leaving any traces of wax on the glass. An exceptional quality that is not possible without the meticulous work of true craftsmen.

### Baobab COLLECTION

Maxi Max

Height 40 cm - Weight 7,5 kg. - Estimated burning time 800 hours

Max 24

Height 24 cm - Weight 4 kg. - Estimated burning time 400 hours

Max 16

Height 16 cm - Weight 1,2 kg. - Estimated burning time 150 hours