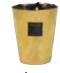

Baobab Collection includes a wide choice of decorative candles presented in transparent glass vases or in stainless steel holders. Among the five different sizes in the collection, the majestic "Maxi Max" adds a complete new dimension to traditional interior candles. This unique model will light up and perfume your evenings for almost one thousand hours without leaving any traces of wax on the glass. An exceptional quality that is not possible without the meticulous work of true craftsmen.

The Belgian brand is committed to certain values including high-quality craftsmanship and respect for the environment. All the candles are poured by hand into hand-blown glass vases, making each item unique. A beautiful black ribbon is applied to this surface adding a minimalist and pure touch of elegance. The labels also fall under our company's philosophy, each one is applied by hand.

# All Seasons

Wild grass Tarragon Herb - Bergamot

Frangipani Tree

Madagascar vanilla Miombo woodlands Anise - Cedar

Masaai spirit Ambergris - Piment Bay

Serengeti plains Bergamote - Rose

White rhino Santal - Vetyver