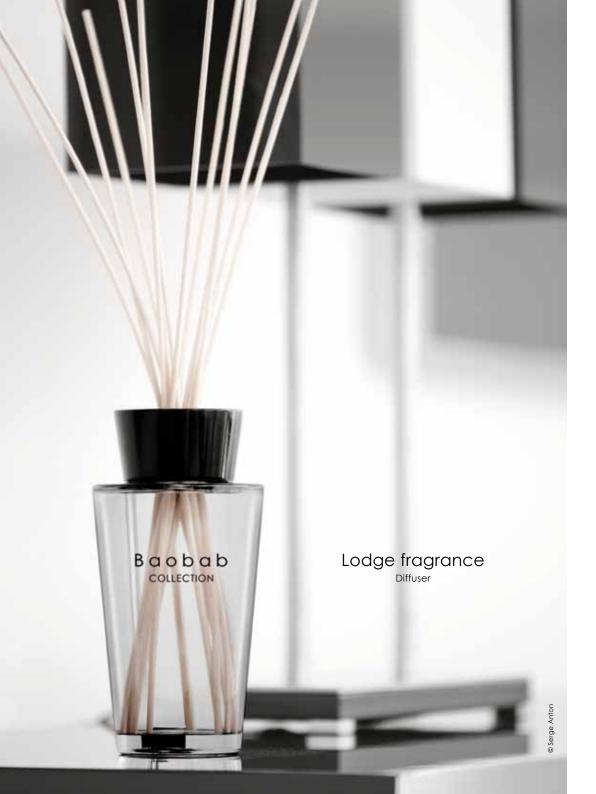

# Lodge fragrance

Diffusers

### Baobab COLLECTION

Lodge fragrance

500 ml. - Estimated diffusion time 6 months Will be delivred with with white wooden sticks

Lodge fragrance

500 ml. - Estimated diffusion time 6 months Will be delivred with with black wooden sticks