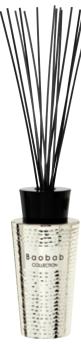

Baobab Collection includes a wide choice of decorative candles presented in transparent glass vases or in stainless steel holders. Among the five different sizes in the collection, the majestic "Maxi Max" adds a complete new dimension to traditional interior candles. This unique model will light up and perfume your evenings for almost one thousand hours without leaving any traces of wax on the glass. An exceptional quality that is not possible without the meticulous work of true craftsmen.

The Belgian brand is committed to certain values including high-quality craftsmanship and respect for the environment. All the candles are poured by hand into hand-blown glass vases, making each item unique. A beautiful black ribbon is applied to this surface adding a minimalist and pure touch of elegance. The labels also fall under our company's philosophy, each one is applied by hand.