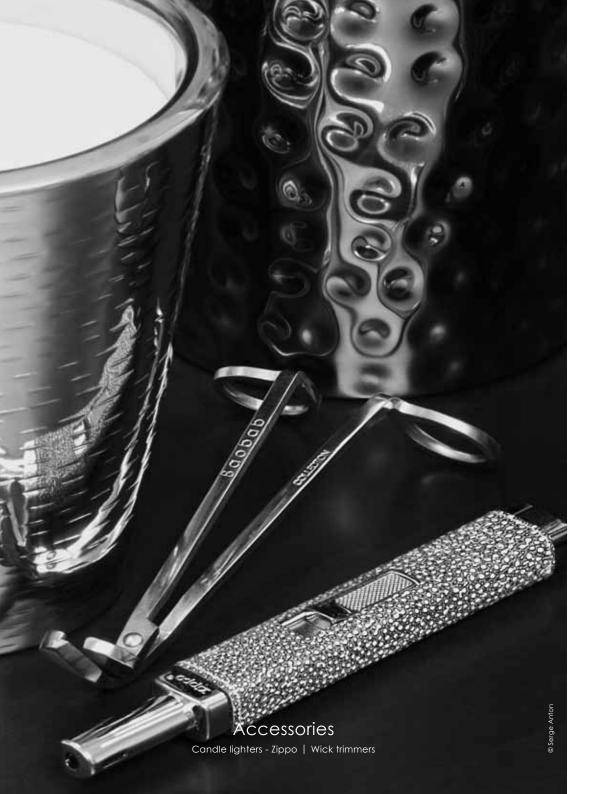

# Accessories

Candle lighters - Zippo

EXCIOSIV.

Croco Croco Black Brown Croco White

Galuchat

### Wick trimmers