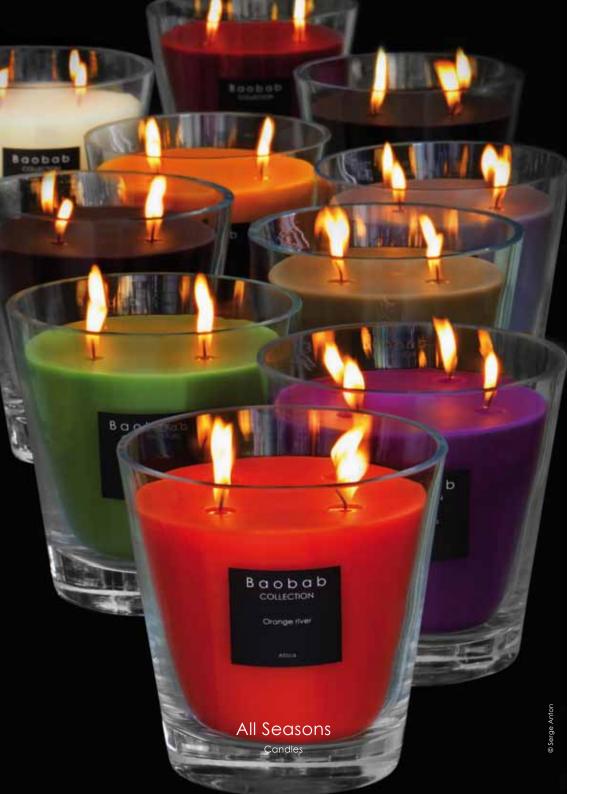

### Baobab COLLECTION

Baobab Collection first saw the light of day in 2002, in the enchanting landscape of Tanzania, a country rich in intense colors and bewitching perfumes. The collection of handmade scented candles is designed in Belgium since 2004. The full magnitude of its African heritage is represented in the "All Seasons" line that is made up of ten exclusive colors and fragrances.

# All Seasons

Wild grass Tarragon Herb - Bergamot

Frangipani Tree

Madagascar vanilla Miombo woodlands Anise - Cedar

Masaai spirit Ambergris - Piment Bay

Serengeti plains Bergamote - Rose

White rhino Santal - Vetyver

Orange river Orange - Chamomile

Victoria falls Musk - Patchouli

Zanzibar spices

Kosi Bay

**Arusha Forest** Cinnamon - Curcuma Cardamon - Flower of Salt Green Fig - Citrus Fruits