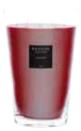

ge fragrance

Diffusers



#### All seasons

Wild grass Tarragon Herb

Madagascar vanilla Frangipani Tree

Miombo woodlands Anise - Cedar

Masaai spirit Ambergris

Serengeti plains Bergamot - Rose

White rhino Santal - Vetyver

Victoria Falls Musk - Patchouli

Zanzibar spices Cinnamon - Curcuma



### Les prestigieuses

Encre de Chine Century Wood - Jasmin

Cuir de Russie Deer - Tanned Hide

Pierre de Lune White Tea - Frozen Mint



# Platinum Platinum Amber - Grapefruit



Pearls

Black Pearls Black Rose - Ginger

White Pearls White Musk - Jasmine



Electrum

Kheops Cistus - Camel Leather

Khephren Cologne - Chypre

Mykerinos Acacia - Myrrh



# Accessories

Candle lighters - Zippo





EXCIOSIV.

Croco Croco Black Brown Croco White

Galuchat

### Wick trimmers



### Baobab COLLECTION



Maxi Max

Height 40 cm - Weight 7,5 kg. - Estimated burning time 800 hours



Max 24

Height 24 cm - Weight 4 kg. - Estimated burning time 400 hours



Max 16

Height 16 cm - Weight 1,2 kg. - Estimated burning time 150 hours



Max 10

Height 10 cm - Weight 500 g. - Estimated burning time 60 hours



#### Mini Max One

Height 6,5 cm - Weight 50 g. - Estimated burning time 15 hours

### Candles

### Baobab COLLECTION



Lodge fragrance

500 ml. - Estimated diffusion time 6 months Will be delivred with with white wooden sticks



Lodge fragrance

500 ml. - Estimated diffusion time 6 months Will be delivred with with black wooden sticks

# Fragrances

### All seasons



Tarragon Herb - Bergamot



Madagascar Vanilla Frangipani Tree - Vanilla



Miombo Woodlands Anise - Cedar



Masaai Spiri