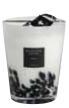

Baobab Collection includes a wide choice of decorative candles presented in transparent glass vases or in stainless steel holders. Among the five different sizes in the collection, the majestic "Maxi Max" adds a complete new dimension to traditional interior candles. This unique model will light up and perfume your evenings for almost one thousand hours without leaving any traces of wax on the glass. An exceptional quality that is not possible without the meticulous work of true craftsmen.

The Belgian brand is committed to certain values including high-quality craftsmanship and respect for the environment. All the candles are poured by hand into hand-blown glass vases, making each item unique. A beautiful black ribbon is applied to this surface adding a minimalist and pure touch of elegance. The labels also fall under our company's philosophy, each one is applied by hand.

### Baobab COLLECTION

Maxi Max

Height 40 cm - Weight 7,5 kg. - Estimated burning time 800 hours

Max 24

Height 24 cm - Weight 4 kg. - Estimated burning time 400 hours

Max 16

Height 16 cm - Weight 1,2 kg. - Estimated burning time 150 hours