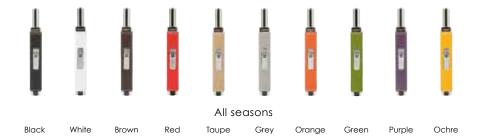

### Baobab COLLECTION

Baobab Collection first saw the light of day in 2002, in the enchanting landscape of Tanzania, a country rich in intense colors and bewitching perfumes. The collection of handmade scented candles is designed in Belgium since 2004. The full magnitude of its African heritage is represented in the "All Seasons" line that is made up of ten exclusive colors and fragrances.

# Accessories

Candle lighters - Zippo

EXCIOSIV.

Croco Croco Black Brown Croco White

Galuchat