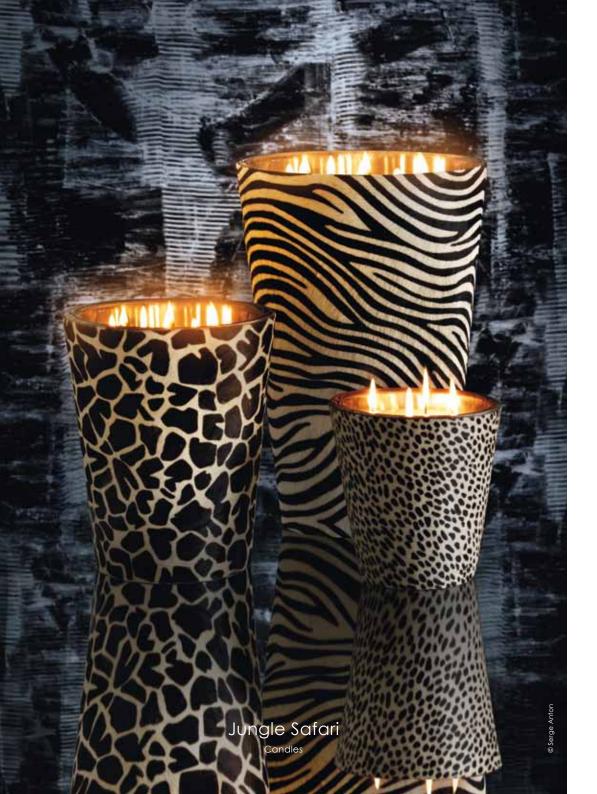

# Jungle Safari Candles

**Giraffina** Patchouli – Cinnamon – Candied Iemon

Ghepardino

### Jungle Safari

Ghepardino Patchouli - Cinnamon - Candied lemon

**Black Panther** 