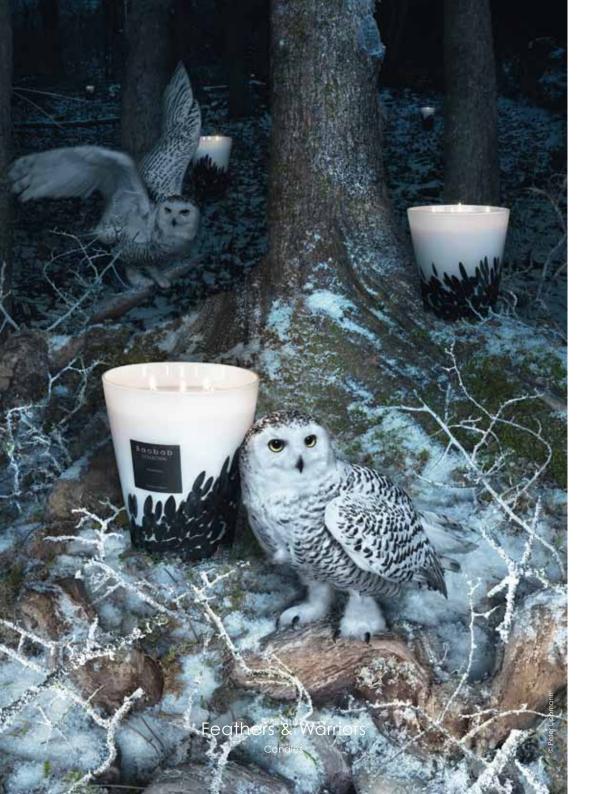

# Feathers & Warriors

Feathers Black Rose Oud Wood

Warriors

Atlas Cedar Wood
Saffron Flower
Aged Leather

Gold Warriors
Pine Absolute
Saffron Flower
Cinnamon

### Feathers & Warriors

Black Rose Oud Wood

Atlas Cedar Wood Saffron Flower - Aged Leather Saffron Flower - Cinnamon

Pine Absolute