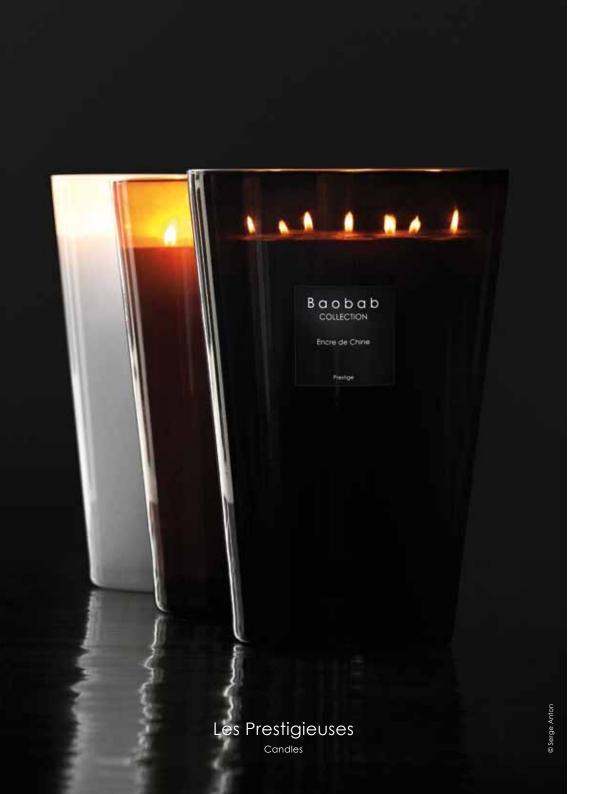

# Les Prestigieuses

Century Wood - Jasmin

**Cuir de Russie** Deer - Tanned Hide

**Pierre de Lune** White Tea - Frozen Mint

### Les prestigieuses

Encre de Chine Century Wood - Jasmin

Cuir de Russie Deer - Tanned Hide

Pierre de Lune White Tea - Frozen Mint

### Les Prestigieuses

Encre de Chine Century Wood - Jasmin

Vetiver - Tanned Hide

Pierre de Lune White Tea - Frozen Mint