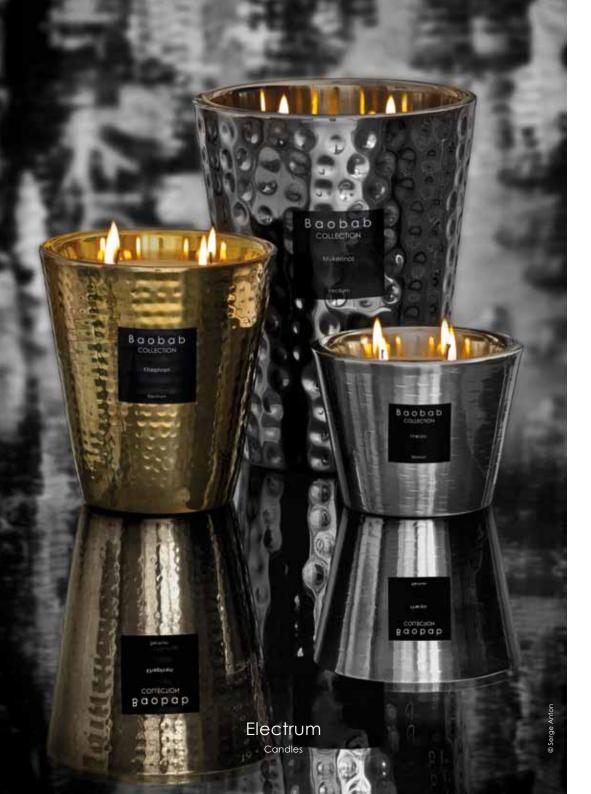

# Electrum

**Kheops** Cistus - Camel Leather

**Khephren**Cologne - Chypre

**Mykerinos** Acacia - Myrrh

# Platinum Platinum Amber - Grapefruit

Pearls

Black Pearls Black Rose - Ginger

White Pearls White Musk - Jasmine

Electrum

Kheops Cistus - Camel Leather

Khephren Cologne - Chypre

Mykerinos Acacia - Myrrh

### Electrum

Cistus - Leather

Cologne - Chypre

Mykerinos Acacia - Myrrh