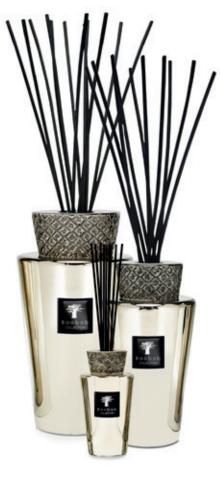

## Diffusers

MaxHeight 35 cm - Weight 6,5 kg - Estimated burning time 800 hours \*

Max 24 Height 24 cm - Weight 3 kg - Estimated burning time 400 hours \*

Max 16 Height 16 cm - Weight 1,1 kg - Estimated burning time 150 hours \*

Max 10 Height 10 cm - Weight 500 g. - Estimated burning time 60 hours \*

Max One Height 8 cm - Weight 190 g. - Estimated burning time 30 hours \*

\* The above burning times are indicative only and can vary from one model to the other. The indicated burning time assumes a correct usage of the candle.

www.baobabcollection.com

Lodge fragrance 500 ml

**Totem** Mini 250 ml - Medium 2 L- Large 5 L