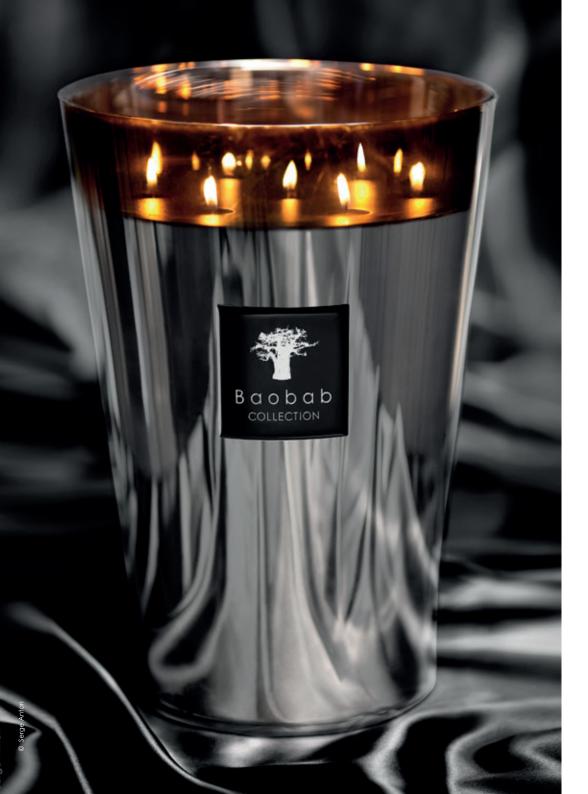

#### Our Story

Just like the baobabs overlooking the African savannah, Baobab Collection's candles and diffusers are known for their size and original designs. They are extraordinary objects providing an olfactory and aesthetic experience.

Baobab Collection's candle creations are tales waiting to be discovered, sensory experiences that are the result of exquisite perfumes and aesthetic design.

### Our Values

Baobab Collection stays true to its values of craftsmanship and excellence by supporting European expertise and craftsmen. Our raw materials are selected with the greatest care: our mineral wax comes from Germany, our glass is from Poland, our leather is from Italy and our scents are created and perfected in Grasse. All of our candles are hand-poured into glass that is hand-blown by master craftsmen, making each one completely unique. A black ribbon with the brand's logo is then added to every candle before it is wrapped in an elegant black box.

### **Our Collections**

We became a reference in the industry offering five sizes of handmade candles and diffusers. Of the five sizes, the Maxi Max stands out as a statement piece befitting any interior. This unique model can light up your home for up to a thousand hours.