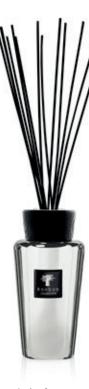

## Diffusers

MaxHeight 35 cm - Weight 6,5 kg - Estimated burning time 800 hours \*

Max 24 Height 24 cm - Weight 3 kg - Estimated burning time 400 hours \*

Max 16 Height 16 cm - Weight 1,1 kg - Estimated burning time 150 hours \*

Max 10 Height 10 cm - Weight 500 g. - Estimated burning time 60 hours \*

Max One Height 8 cm - Weight 190 g. - Estimated burning time 30 hours \*

\* The above burning times are indicative only and can vary from one model to the other. The indicated burning time assumes a correct usage of the candle.