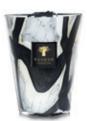

### Stones Candles

**Lazuli** Cardamom - Sea Salt - Musk

Marble Leather - Tuberose - Berries

**Agate** Bergamot - Acai Berries - Amber