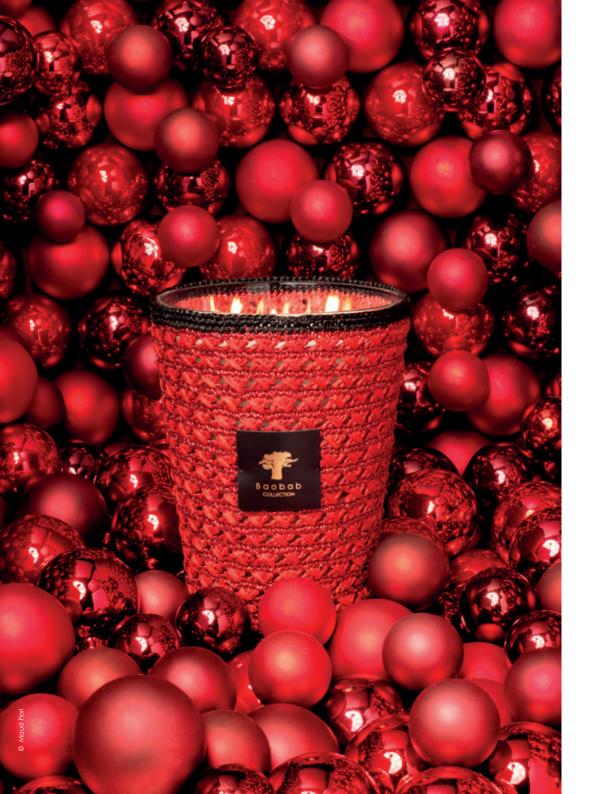

### Foty Limited Edition holiday season candle

Foty Amber - Cinnamon - Cashmere wood

**Black Pearls** Black Rose - Ginger

Ŧ

**Sapphire Pearls** Seaweed - Myrtle

www.baobabcollection.com

Iris – Cedar wood – Vetiver

Fotv Cinnamon – Amber – Cashmere wood

White Rhino Nosy Iranja Ambergris - Pimento Sandalwood - Vetiver Sea Mist - Fig Leaves