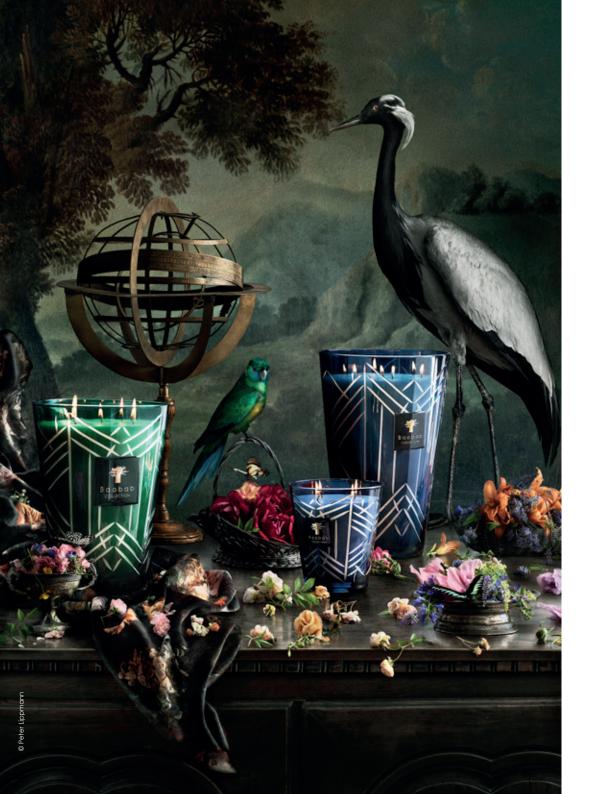

# High Society

**Gatsby** Incense – American Pepper – Amber

Berries – Jasmine – Tonka

**Swann** Iris - Cedar wood - Vetiver