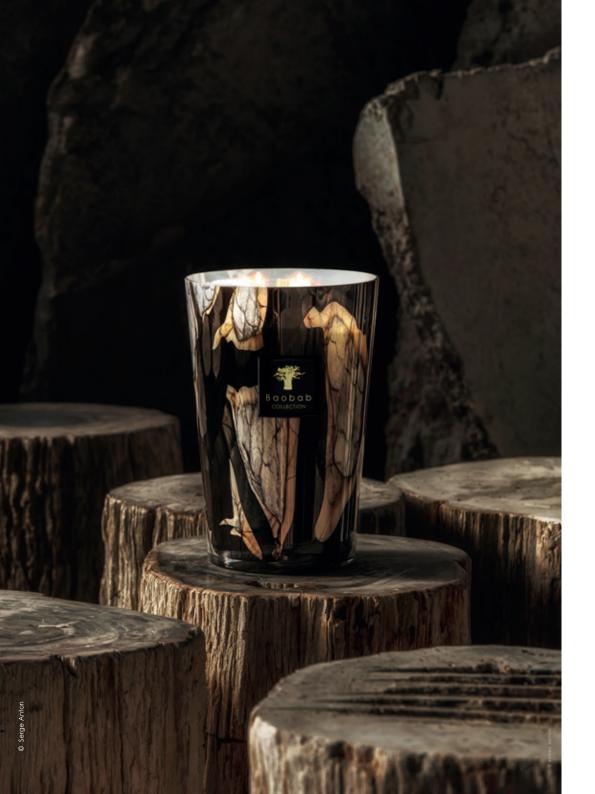

### Foty Limited Edition holiday season candle

Foty Amber - Cinnamon - Cashmere wood