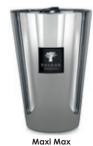

### **Our Collections**

We became a reference in the industry offering five sizes of handmade candles and diffusers. Of the five sizes, the Maxi Max stands out as a statement piece befitting any interior. This unique model can light up your home for up to a thousand hours.

## Diffusers

MaxHeight 35 cm - Weight 6,5 kg - Estimated burning time 800 hours \*

Max 24 Height 24 cm - Weight 3 kg - Estimated burning time 400 hours \*

Max 16 Height 16 cm - Weight 1,1 kg - Estimated burning time 150 hours \*