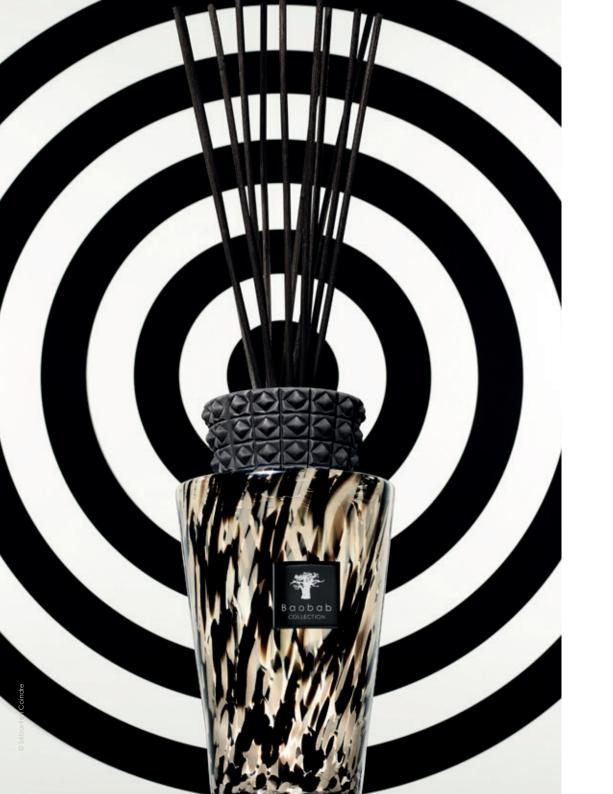

### **Our Collections**

We became a reference in the industry offering five sizes of handmade candles and diffusers. Of the five sizes, the Maxi Max stands out as a statement piece befitting any interior. This unique model can light up your home for up to a thousand hours.

## Diffusers

MaxHeight 35 cm - Weight 6,5 kg - Estimated burning time 800 hours \*

Max 24 Height 24 cm - Weight 3 kg - Estimated burning time 400 hours \*

Max 16 Height 16 cm - Weight 1,1 kg - Estimated burning time 150 hours \*