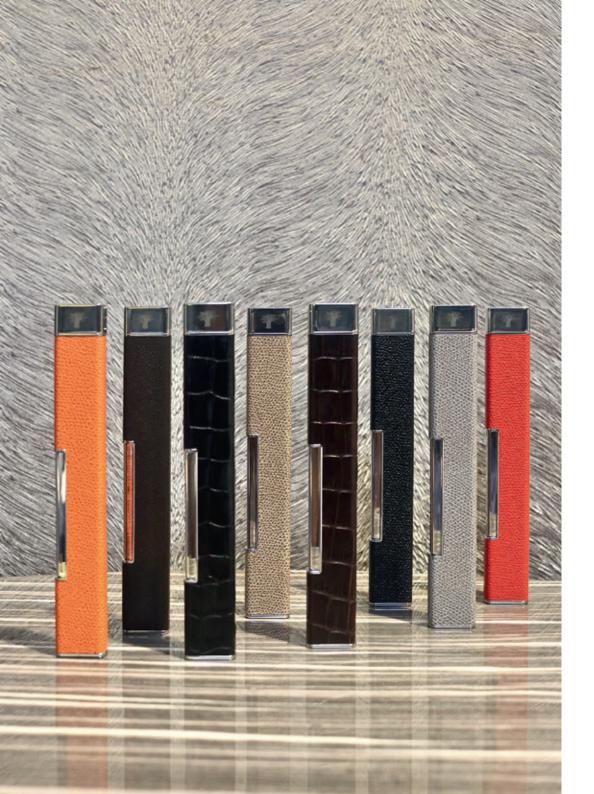

### Lighters Accessories

**Woman** Fresh Mojito White Flower Man Mysterious Wood Aquatic Blue

Talisman is a creative & decorative scented object.

# Smoking or not smoking

+ Odor neutralizer

Lighter Brown Croco + Odor neutralizer