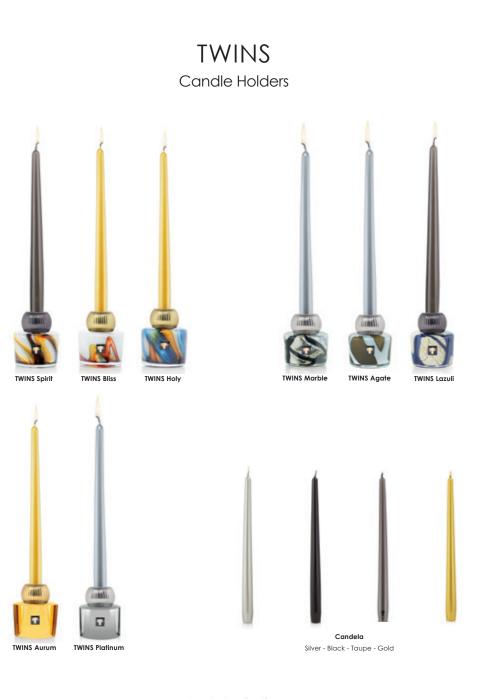

### Nirvana Candles

**Spirit** Cedar - Incense - Vanilla

**Bliss** Citrus - Neroli - Vetiver

Holy Cyprus - Lily of the valley - Musk

### Stones Candles

**Lazuli** Cardamom - Sea Salt - Musk

Marble Leather - Tuberose - Berries

**Agate** Bergamot - Acai Berries - Amber

### Les Exclusives Candles

**Platinum** Amber - Grapefruit

**Aurum** Precious Jasmine - Divine Musk

**Cyprium** Sandalwood - Pepper - Musk