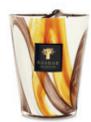

# High Society

**Gatsby** Incense – American Pepper – Amber

Berries – Jasmine – Tonka

**Swann** Iris - Cedar wood - Vetiver

Gatsby Incense – American pepper – Amber