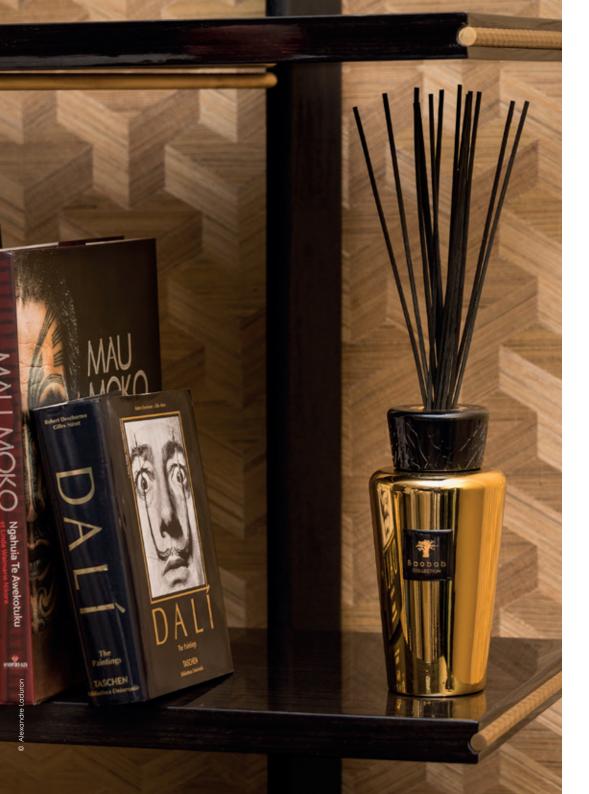

## Diffusers

MaxHeight 35 cm - Weight 6,5 kg - Estimated burning time 800 hours \*

Max 24 Height 24 cm - Weight 3 kg - Estimated burning time 400 hours \*

Max 16 Height 16 cm - Weight 1,1 kg - Estimated burning time 150 hours \*