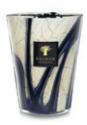

### Stones Candles

**Lazuli** Cardamom - Sea Salt - Musk

Marble Leather - Tuberose - Berries

**Agate** Bergamot - Acai Berries - Amber