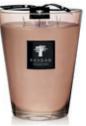

### **Our Collections**

We became a reference in the industry offering five sizes of handmade candles and diffusers. Of the five sizes, the Maxi Max stands out as a statement piece befitting any interior. This unique model can light up your home for up to a thousand hours.

## Diffusers

MaxHeight 35 cm - Weight 6,5 kg - Estimated burning time 800 hours \*

Max 24 Height 24 cm - Weight 3 kg - Estimated burning time 400 hours \*

Max 16 Height 16 cm - Weight 1,1 kg - Estimated burning time 150 hours \*